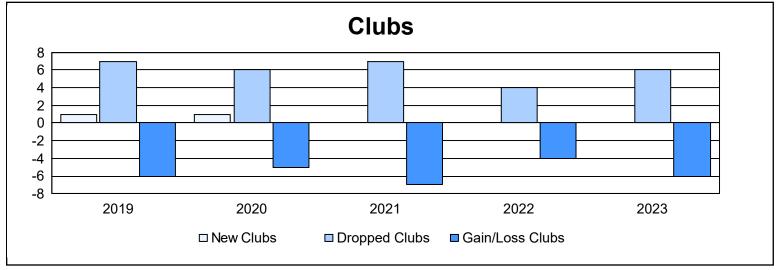

| Year      | New<br>Clubs | Dropped<br>Clubs | Gain/<br>Loss<br>Clubs | New<br>Members | Charter<br>Members | Reinstate<br>Members | Transfer<br>Members | Total<br>Member<br>Added | Total<br>Members<br>Dropped | Gain/<br>Loss<br>Members |
|-----------|--------------|------------------|------------------------|----------------|--------------------|----------------------|---------------------|--------------------------|-----------------------------|--------------------------|
| 2018-2019 | 1            | 7                | -6                     | 331            | 21                 | 18                   | 10                  | 380                      | 723                         | -343                     |
| 2019-2020 | 1            | 6                | -5                     | 198            | 23                 | 18                   | 17                  | 256                      | 492                         | -236                     |
| 2020-2021 | 0            | 7                | -7                     | 246            | 2                  | 18                   | 11                  | 277                      | 507                         | -230                     |
| 2021-2022 | 0            | 4                | -4                     | 416            | 4                  | 32                   | 21                  | 473                      | 467                         | 6                        |
| 2022-2023 | 0            | 6                | -6                     | 383            | 0                  | 20                   | 21                  | 424                      | 421                         | 3                        |
| Average   | 0            | 6                | -6                     | 315            | 10                 | 21                   | 16                  | 362                      | 522                         | -160                     |